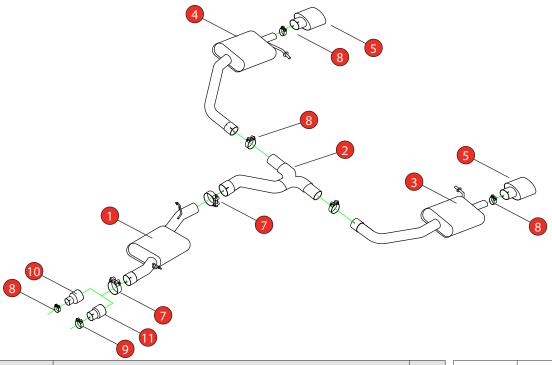

Estimated Fitting Time: 90 Minutes

| NO.    | PART NO.   | DESCRIPTION                            | QTY |  |  |
|--------|------------|----------------------------------------|-----|--|--|
| 1      | 763VW      | Resonated Centre Section               | 1   |  |  |
| 2      | 780VW      | Y Piece                                | 1   |  |  |
| 3      | 117ST      | L/H Rear Silencer                      | 1   |  |  |
| 4      | 118ST      | R/H Rear Silencer                      | 1   |  |  |
| 5      | Z043.10177 | Polished Oval Trim                     | 2   |  |  |
| Fit Ki | Fit Kit    |                                        |     |  |  |
| 7      | Z016.10069 | 79-85mm Clamp                          | 2   |  |  |
| 8      | Z016.10064 | 63-68mm Clamp                          | 5   |  |  |
| 9      | Z016.10056 | 73-79mm Clamp                          | 1   |  |  |
| 10     | AD103      | Adaptor (USE TO FIT TO O.E DOWNPIPE)   | 1   |  |  |
| 11     | AD107      | Adaptor (USE TO FIT TO Ø76mm DOWNPIPE) | 1   |  |  |